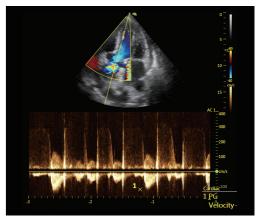

## **Auto Trace**

Auto spectrum envelope trace, whatever live or frozen status and display the measurement items automatically