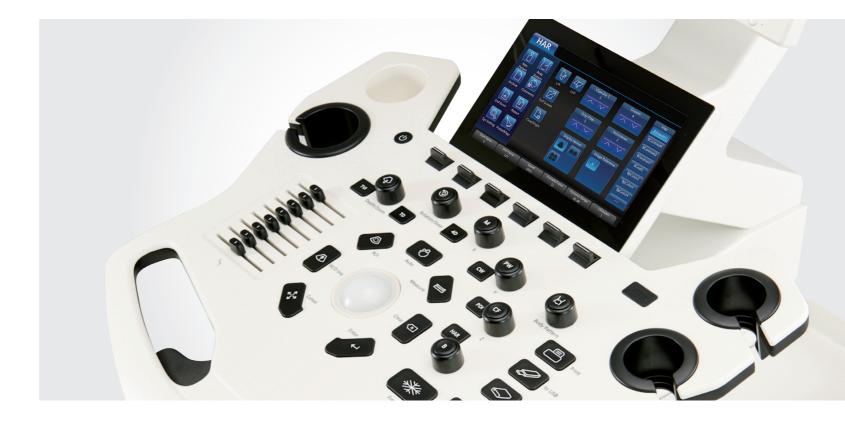

# **Efficient Workflow**

Simple user interface and touch pannel operation make you work efficiently everyday

# **Exquisite Design**

21.5 inch high resolution LED display and 180 degree rotational arm ensures you view comfortably

8 inch touch panel release you from repetitive button operation

compact transducer connector for easy access