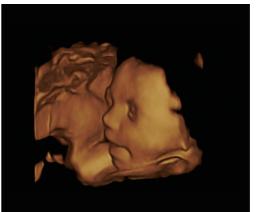

# **Pview (Real Time)**

Pview allows extended view of the relationship of anatomical structures

VINNO X1 offers high quality 3D/4D images with MCut function, Different view of fetal structures from different slices can enhance your diagnostic confidence.