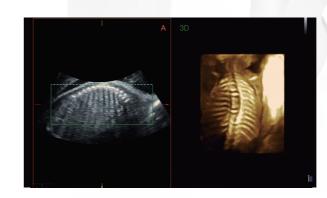

# **Pview (Real Time)**

Pview allows extended view of the relationship of anatomical structures

VINNO X1 offers high quality 3D/4D images with MCut function, Different view of fetal structures from different slices can enhance your diagnostic confidence.