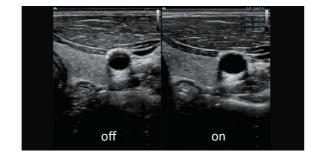

## **VSpeckle**

Vspeckle can automatically enhances contrast and reduces speckle, haze and other artifacts based on different application requirement.