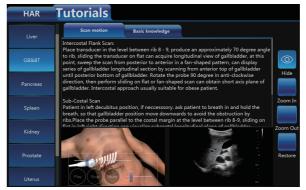

### **Tutorial**

Practitioners can learn basic scanning knowledge, standard planes and anatomical information through VINNO's Tutorial.