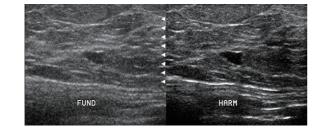

### **Pulse Inversion Harmonic**

In nonlinear imaging, Pulse Inversion Harmonic provides improved image quality and enhanced diagnostic capabilities by reducing potential interference from fundamental signal.