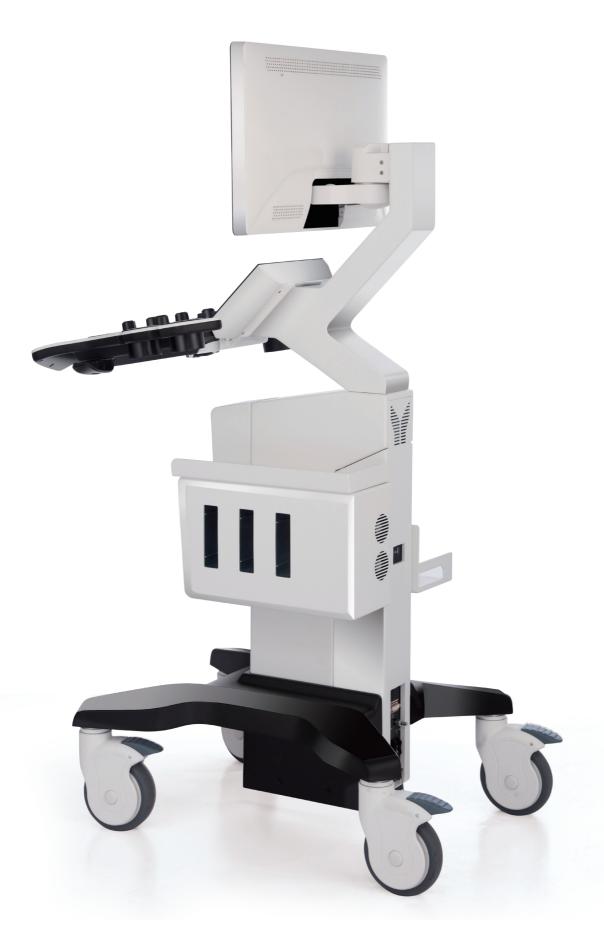

# **Exquisite Design**

21.5 inch high resolution LED display and 180 degree rotational arm ensures you view comfortably

8 inch touch panel release you from repetitive button operation

compact transducer connector for easy access