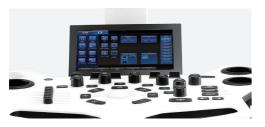

# **Exquisite Design**

21.5 inch high resolution LED display and 180 degree rotational arm ensures you view comfortably

8 inch touch panel release you from repetitive button operation

compact transducer connector for easy access