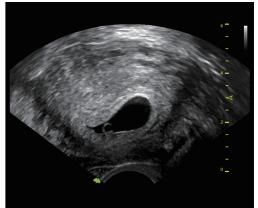

# **2D Auto Follicle**

Just one click, the system will detect the ovaries in the image and calculate the key measurement items of the ovaries automatically.