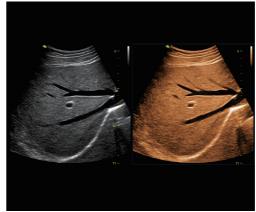

# **Outstanding Imaging Performance**

With competitive price, X1 is consistent to deliver outstanding image quality with advanced imaging technology such as Pulse Inversion Harmonic, VFusion, Vspeckle.

### **Pulse Inversion Harmonic**

In nonlinear imaging, Pulse Inversion Harmonic provides improved image quality and enhanced diagnostic capabilities by reducing potential interference from fundamental signal.

## **VFusion**

VFusion helps to improve the image information through transmitting signal from different angles which enhance contrast resolution and reduce the noises.

## **VSpeckle**

Vspeckle can automatically enhances contrast and reduces speckle, haze and other artifacts based on different application requirement.