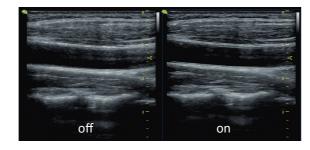

### **Pulse Inversion Harmonic**

In nonlinear imaging, Pulse Inversion Harmonic provides improved image quality and enhanced diagnostic capabilities by reducing potential interference from fundamental signal.