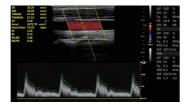

## **Auto Trace**

Auto spectrum envelope trace, whatever live or frozen status and display the measurement items automatically