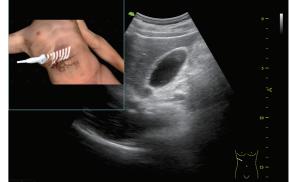

# **2D Auto Follicle**

Just one click, the system will detect the ovaries in the image and calculate the key measurement items of the ovaries automatically.