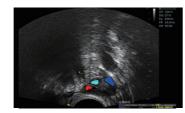

## **VFusion**

VFusion helps to improve the image information through transmitting signal from different angles which enhance contrast resolution and reduce the noises.

## **VSpeckle**

Vspeckle can automatically enhances contrast and reduces speckle, haze and other artifacts based on different application requirement.