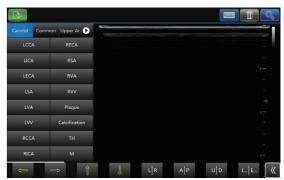

# **Efficient Workflow**

Simple user interface and touch pannel operation make you work efficiently everyday

#### **Quick Preset**

#### **Self-defined Workflow**