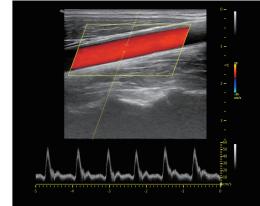

## **Auto Trace**

Auto spectrum envelope trace, whatever live or frozen status and display the measurement items automatically