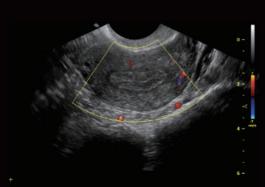

Thyroid adenoma–CFM

Breast tumor-B mode

Fetal heart-free view (32 weeks)

Fetal heart-B mode (34 weeks)

Blood flow of kidney-PW mode

Uterus-CFM mode