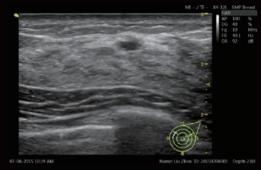

Thyroid adenoma–CFM

Breast tumor-B mode

Fetal heart-free view (32 weeks)

Fetal heart-B mode (34 weeks)

Blood flow of kidney-PW mode

Uterus-CFM mode

## **Premier Breast Application**

### **»** Xcen Probe Technology

52 mm, 256-element high-density probe with high-frequency wideband and elastography functions for breast application.