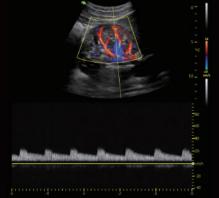

Thyroid adenoma–CFM

Breast tumor-B mode

Fetal heart-free view (32 weeks)

Fetal heart-B mode (34 weeks)

Blood flow of kidney-PW mode

Uterus-CFM mode