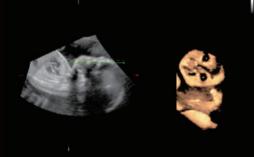

Tel: +86 512 62873806 Fax: +86 512 62873801 Email: vinno@vinno.com Website: www.vinno.com

VINNO reserve the rights to revise the technical specification if needed.

Embryo-chroma (8 weeks)

Fetal foot-HQ (36 weeks)

#### » High-Quality (HQ) 3D/4D Tools

HQ rendering generates realistic images of the fetal structure for increased diagnostic confidence.