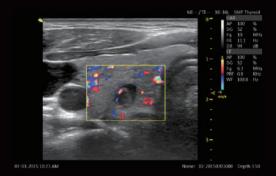

Thyroid adenoma–CFM

Breast tumor-B mode

Fetal heart-free view (32 weeks)

Fetal heart-B mode (34 weeks)

Blood flow of kidney-PW mode

Uterus-CFM mode