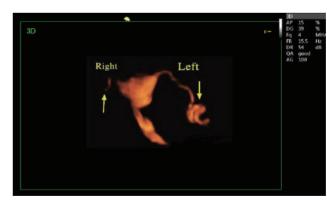

#### » Spatio-Temporal Image Correlation (STIC)

Sweep STIC provides cardiac volume and displays cardiac cycles in real time. This data can be reproduced in a clip. Images can be displayed at different velocities or paused for detailed analyses of specific phases of the cardiac cycles.

STIC