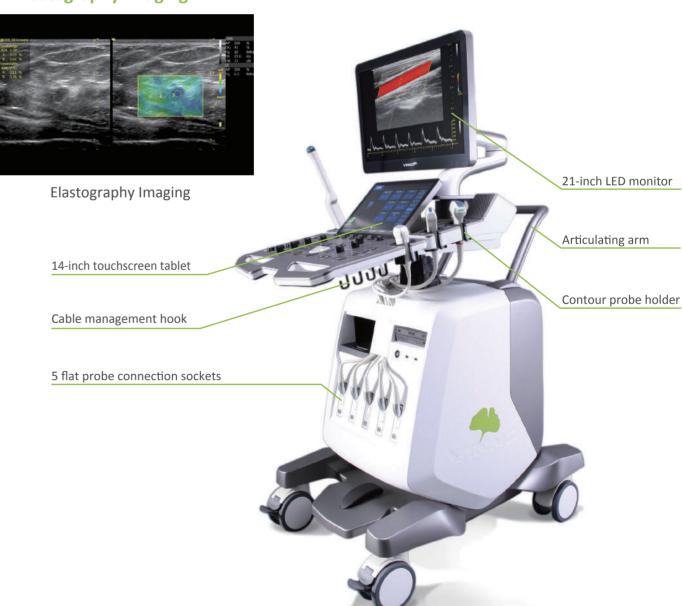

#### » Elastography Imaging

## **Powerful Rendering Engine**

A fast and accurate volume data acquisition rendering engine provides 4D scans in less time with greater patient comfort.

Innovative RF Platform

Powerful Rendering Engine

High-Definition
LED Monitor