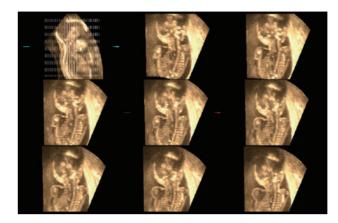

#### » High-Quality (HQ) 3D/4D Tools

HQ rendering generates realistic images of the fetal structure for increased diagnostic confidence.