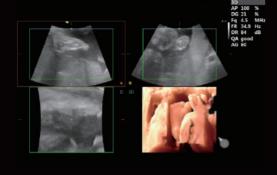

#### » High-Quality (HQ) 3D/4D Tools

HQ rendering generates realistic images of the fetal structure for increased diagnostic confidence.