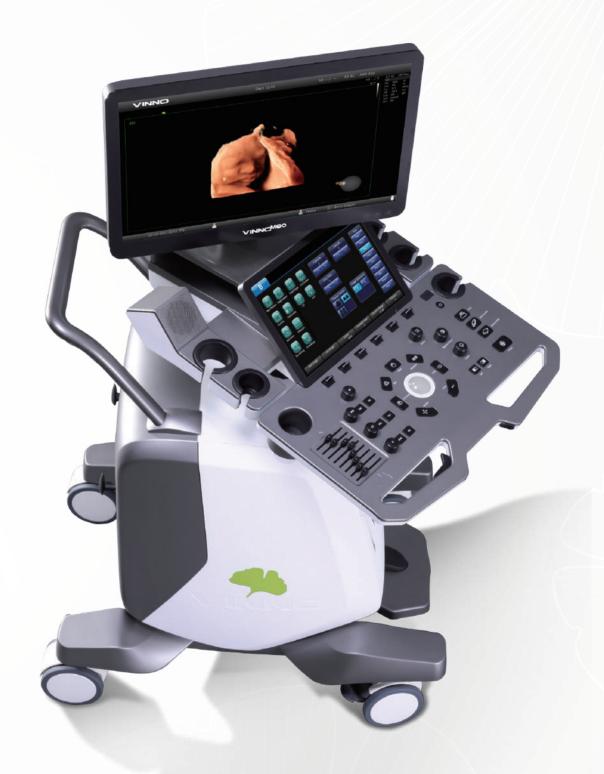

Oviduct 4D CBI

Premium Obstetric and Gynecological Ultrasound Imaging System Designed for Advanced Women's Healthcare.

- >> Powerful 3D/4D rendering engine
- >> Wide suite of 3D/4D tools
- >> PureWave and Xcen probe technology
- » Superior ergonomic design
- » Seamless high-effciency connectivity

# **Powerful Rendering Engine**

A fast and accurate volume data acquisition rendering engine provides 4D scans in less time with greater patient comfort.

Innovative
RF Platform

Powerful Rendering Engine

High-Definition
LED Monitor