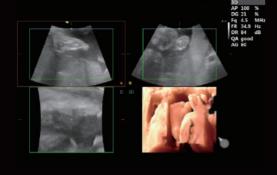

### » Spatio-Temporal Image Correlation (STIC)

Sweep STIC provides cardiac volume and displays cardiac cycles in real time. This data can be reproduced in a clip. Images can be displayed at different velocities or paused for detailed analyses of specific phases of the cardiac cycles.

STIC