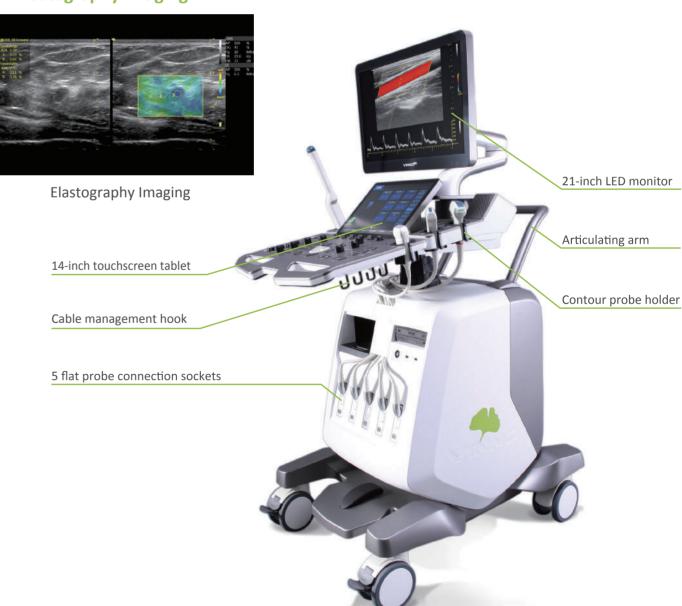

# **»** Xcen Probe Technology

52 mm, 256-element high-density probe with high-frequency wideband and elastography functions for breast application.

## » Elastography Imaging