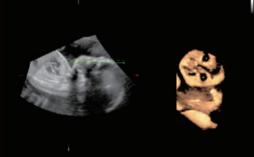

### » Spatio-Temporal Image Correlation (STIC)

Sweep STIC provides cardiac volume and displays cardiac cycles in real time. This data can be reproduced in a clip. Images can be displayed at different velocities or paused for detailed analyses of specific phases of the cardiac cycles.

STIC