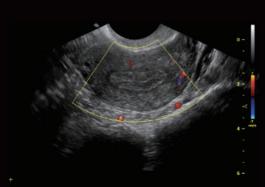

## » Oviduct 4D Contrast Bubble Imaging (Oviduct 4D CBI)

Oviduct 4D CBI technology combines the CBI technology together with 4D technology which is very useful in reproductive medicine.

CBI is a cutting-edge imaging technology which can be used with contrast agents to do the organ edge delineation, blood perfusion evaluation and lesion characterization.

Oviduct 4D CBI

Premium Obstetric and Gynecological Ultrasound Imaging System Designed for Advanced Women's Healthcare.

- >> Powerful 3D/4D rendering engine
- >> Wide suite of 3D/4D tools
- >> PureWave and Xcen probe technology
- » Superior ergonomic design
- » Seamless high-effciency connectivity