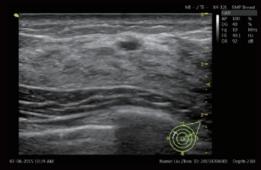

# **Premier Breast Application**

# **»** Xcen Probe Technology

52 mm, 256-element high-density probe with high-frequency wideband and elastography functions for breast application.

## » Elastography Imaging