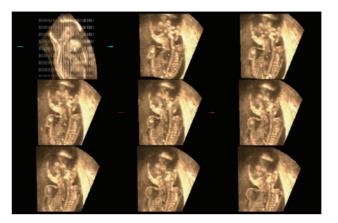

## » High-Quality (HQ) 3D/4D Tools

HQ rendering generates realistic images of the fetal structure for increased diagnostic confidence.