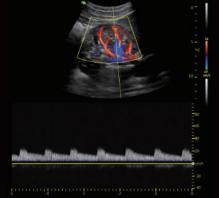

Embryo-chroma (8 weeks)

Fetal foot-HQ (36 weeks)

Thyroid adenoma–CFM

Breast tumor-B mode

Fetal heart-free view (32 weeks)

Fetal heart-B mode (34 weeks)

Blood flow of kidney-PW mode

Uterus-CFM mode