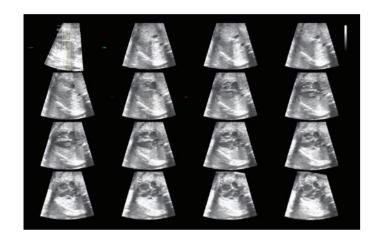

### » Spatio-Temporal Image Correlation (STIC)

Sweep STIC provides cardiac volume and displays cardiac cycles in real time. This data can be reproduced in a clip. Images can be displayed at different velocities or paused for detailed analyses of specific phases of the cardiac cycles.

STIC