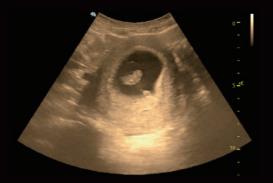

VINNO Technology (Suzhou) Co,. Ltd.
5F, A Building, No.27 Xinfa Rd, Suzhou Industrial Park, 215123, China
Tel: +86 512 62873806

Fax: +86 512 62873801 Email: vinno@vinno.com Website: www.vinno.com

VINNO reserve the rights to revise the technical specification if needed.







Embryo-chroma (8 weeks)



Fetal foot-HQ (36 weeks)



Thyroid adenoma–CFM



Breast tumor-B mode



Fetal heart-free view (32 weeks)



Fetal heart-B mode (34 weeks)



Blood flow of kidney-PW mode



Uterus-CFM mode



# **Premier Breast Application**

# **»** Xcen Probe Technology

52 mm, 256-element high-density probe with high-frequency wideband and elastography functions for breast application.

## » Elastography Imaging





# Wide Suite of 3D/4D Tools

Fulfills all OB/GYN diagnostic requirements

### » Spatio-Temporal Image Correlation (STIC)

Sweep STIC provides cardiac volume and displays cardiac cycles in real time. This data can be reproduced in a clip. Images can be displayed at different velocities or paused for detailed analyses of specific phases of the cardiac cycles.