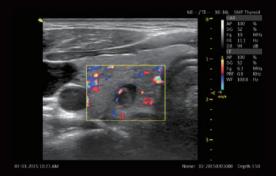

# **Premier Breast Application**

# **»** Xcen Probe Technology

52 mm, 256-element high-density probe with high-frequency wideband and elastography functions for breast application.