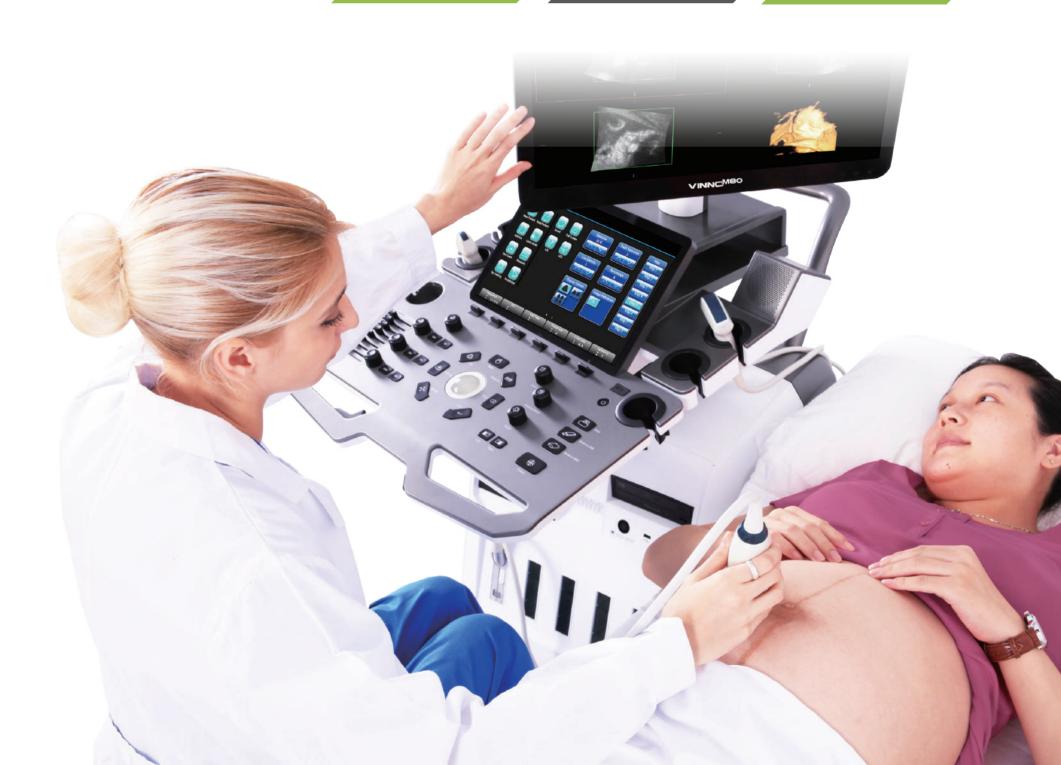

Oviduct 4D CBI

Premium Obstetric and Gynecological Ultrasound Imaging System Designed for Advanced Women's Healthcare.

- >> Powerful 3D/4D rendering engine
- >> Wide suite of 3D/4D tools
- >> PureWave and Xcen probe technology
- » Superior ergonomic design
- » Seamless high-effciency connectivity

# **Powerful Rendering Engine**

A fast and accurate volume data acquisition rendering engine provides 4D scans in less time with greater patient comfort.

Innovative
RF Platform

Powerful Rendering Engine

High-Definition
LED Monitor