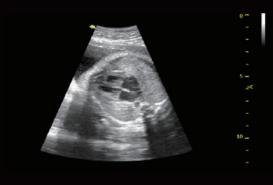

## » Oviduct 4D Contrast Bubble Imaging (Oviduct 4D CBI)

Oviduct 4D CBI technology combines the CBI technology together with 4D technology which is very useful in reproductive medicine.

CBI is a cutting-edge imaging technology which can be used with contrast agents to do the organ edge delineation, blood perfusion evaluation and lesion characterization.

Oviduct 4D CBI

Premium Obstetric and Gynecological Ultrasound Imaging System Designed for Advanced Women's Healthcare.

- >> Powerful 3D/4D rendering engine
- >> Wide suite of 3D/4D tools
- >> PureWave and Xcen probe technology
- » Superior ergonomic design
- » Seamless high-effciency connectivity