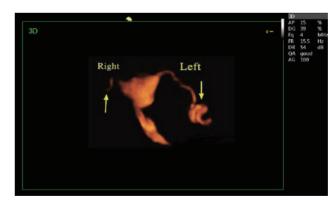

### » Spatio-Temporal Image Correlation (STIC)

Sweep STIC provides cardiac volume and displays cardiac cycles in real time. This data can be reproduced in a clip. Images can be displayed at different velocities or paused for detailed analyses of specific phases of the cardiac cycles.

STIC