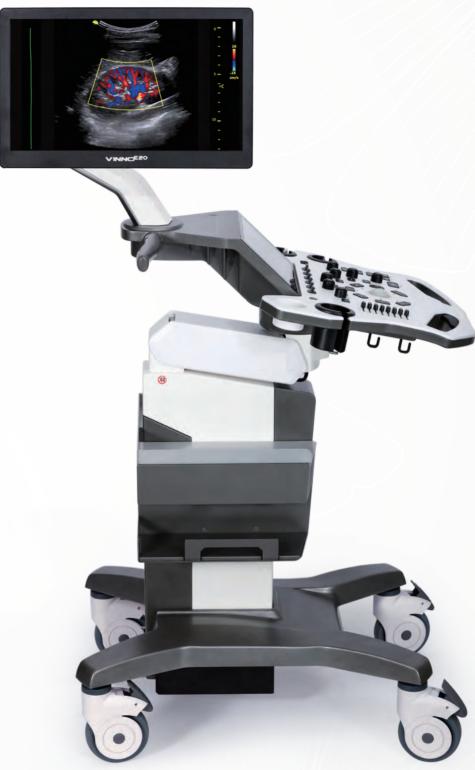

# **NINNC<sub>ESO</sub>**

E20 is fully featured in a slim and compact solution. Its utility and mobility fits in almost any clinical application. Its unique 3D/4D function delivers complete obstetric solution.

# **Slim and Compact Design, High Efficient Connectivity**

- » Super image quality , Smart experience
- >> Swiveling and height adjustable operation panel
- >> Articulating display with 19 inch LED screen
- Pinless flat probe connection
- >> Front USB ports position
- >> Fast Connectivity: bluetooth/ WIFI/ LAN/ DICOM3.0