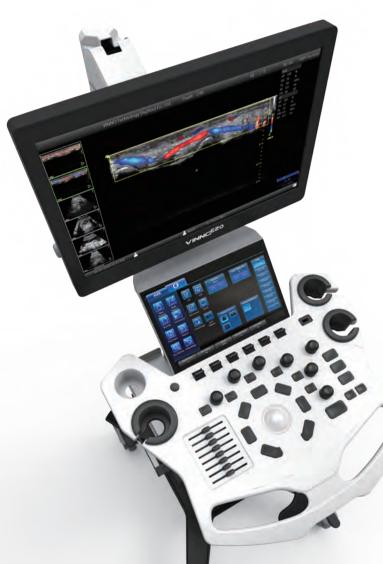

# Super image quality, Smart experience

Leading 3D/4D Technology

- >> MCut
- >> Magic Cut
- >> Free View
- >> Auto NT
- >> Smart touch panel 3D/4D operation

Professional Cardiac Package

- MAM (multi angle M mode)
- >> TD (tissue doppler)
- » TVI (tissue velocity imaging)
- >> Color M mode
- » CWD
- >> Complete cardiac measurement package