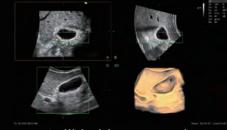

# 24 weeks fetal face-4D mode

Fetal face-MCut

Finger Vessel-PDI Mode

Gallbladder-4D Mode

Inferior Vena-Bmode

Cardiac LV view-CFM

**HSG Under Ultrasound Guidance** 

Thyroid-Tview-Chroma