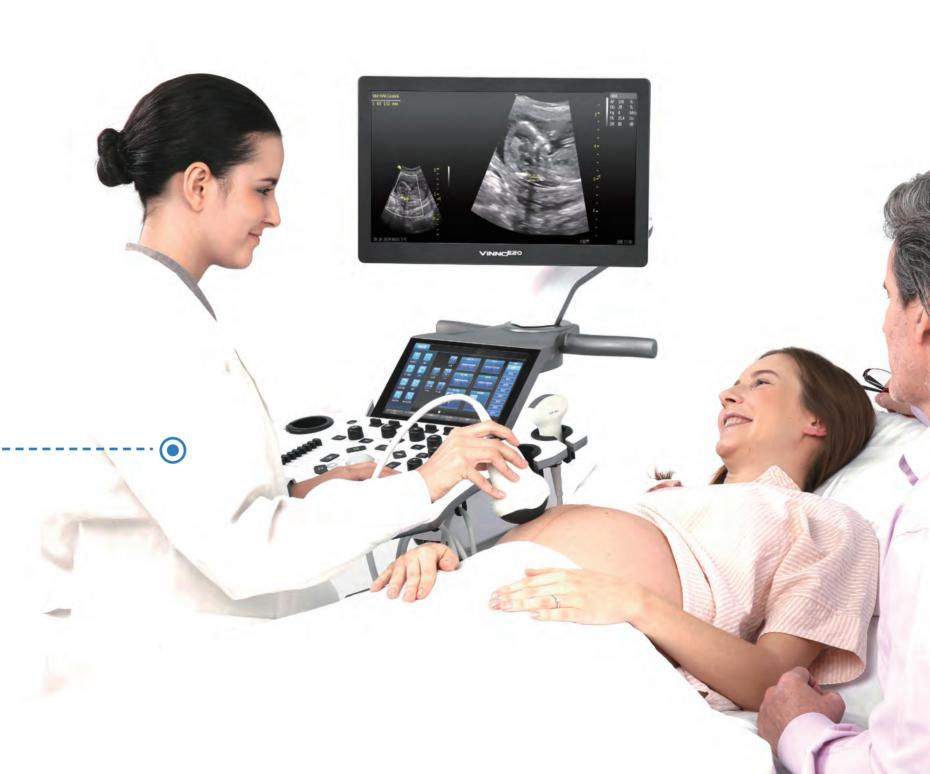

# **Slim and Compact Design, High Efficient Connectivity**

- » Super image quality , Smart experience
- >> Swiveling and height adjustable operation panel
- >> Articulating display with 19 inch LED screen
- Pinless flat probe connection
- >> Front USB ports position
- >> Fast Connectivity: bluetooth/ WIFI/ LAN/ DICOM3.0