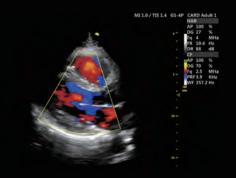

# 24 weeks fetal face-4D mode

Fetal face-MCut

Finger Vessel-PDI Mode

Gallbladder-4D Mode

Inferior Vena-Bmode

Cardiac LV view-CFM

**HSG Under Ultrasound Guidance** 

# Super image quality, Smart experience

Leading 3D/4D Technology

- >> MCut
- >> Magic Cut
- >> Free View
- >> Auto NT
- >> Smart touch panel 3D/4D operation

Professional Cardiac Package

- MAM (multi angle M mode)
- >> TD (tissue doppler)
- » TVI (tissue velocity imaging)
- >> Color M mode
- » CWD
- >> Complete cardiac measurement package