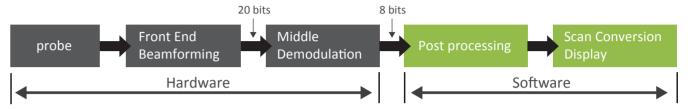

## **Innovative Platform, State of the Art Technology**

Traditional Ultrasound Platform — Image data processing platform

#### Innovative RF Ultrasound Platform

RF signal data processing platform for better resolution and definition

✓ Bigger data to compute for better image quality.✓ Non-linear demodulation to strong signal.

✓ More accurate and higher step calculation.

V Processing algorithm based on signal data, not image data.

√ Flexible algorithm on data processing.