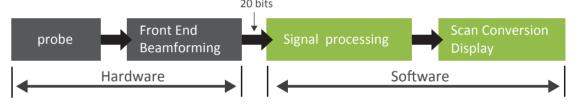

## **Innovative Platform, State of the Art Technology**

Traditional Ultrasound Platform — Image data processing platform

#### Innovative RF Ultrasound Platform

RF signal data processing platform for better resolution and definition

✓ Bigger data to compute for better image quality.✓ Non-linear demodulation to strong signal.

✓ More accurate and higher step calculation.

V Processing algorithm based on signal data, not image data.

√ Flexible algorithm on data processing.