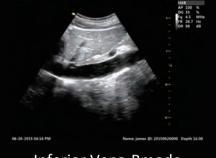

# 24 weeks fetal face-4D mode

Fetal face-MCut

Finger Vessel-PDI Mode

Gallbladder-4D Mode

Inferior Vena-Bmode

Cardiac LV view-CFM

**HSG Under Ultrasound Guidance** 