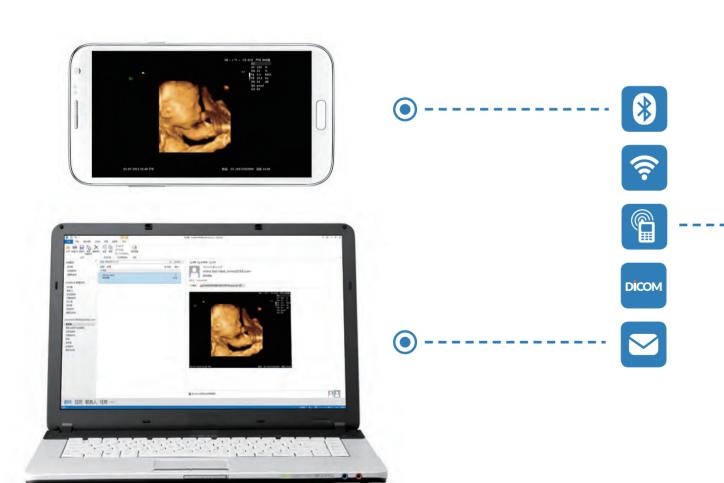

# **Slim and Compact Design, High Efficient Connectivity**

- » Super image quality , Smart experience
- >> Swiveling and height adjustable operation panel
- >> Articulating display with 19 inch LED screen
- Pinless flat probe connection
- >> Front USB ports position
- >> Fast Connectivity: bluetooth/ WIFI/ LAN/ DICOM3.0