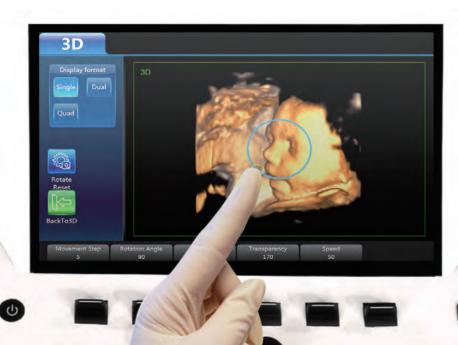

# Super image quality, Smart experience

Leading 3D/4D Technology

- >> MCut
- >> Magic Cut
- >> Free View
- >> Auto NT
- >> Smart touch panel 3D/4D operation

Professional Cardiac Package

- MAM (multi angle M mode)
- >> TD (tissue doppler)
- » TVI (tissue velocity imaging)
- >> Color M mode
- » CWD
- >> Complete cardiac measurement package