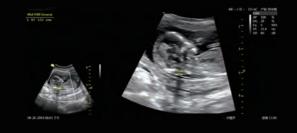

# 24 weeks fetal face-4D mode

Fetal face-MCut

Finger Vessel-PDI Mode

Gallbladder-4D Mode

Inferior Vena-Bmode

Cardiac LV view-CFM

**HSG Under Ultrasound Guidance** 