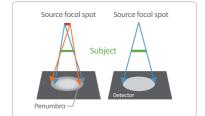

#### Superior image quality

 Crystal clear images from 0.4mm Focal spot and 70kv X-ray Tube

► Effect of focal spot size

Network structure