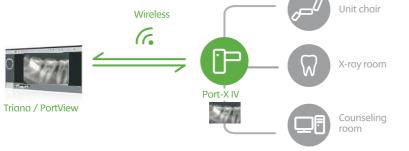

# All In One Portable X-ray

- Portable X-ray + I/O sensor integrated system
- Immediate image display on LCD with I/O sensor connections

#### All In one portable X-ray

- Straightforward process for image capture with intuitive icons and track ball
- · Seamless data transmission to PC & Mobile App and firmware upgrades via Wireless
- Multiple language support
- Patient and data management capabilities without a PC
- High-capacity battery capable of lasting all day without the need to recharge Li-polymer 22.2VDC, 1,000mAh

#### Superior image quality

 Crystal clear images from 0.4mm Focal spot and 70kv X-ray Tube

► Effect of focal spot size

Network structure