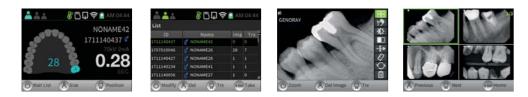

#### All In one portable X-ray

- Straightforward process for image capture with intuitive icons and track ball
- · Seamless data transmission to PC & Mobile App and firmware upgrades via Wireless
- Multiple language support
- Patient and data management capabilities without a PC
- High-capacity battery capable of lasting all day without the need to recharge Li-polymer 22.2VDC, 1,000mAh