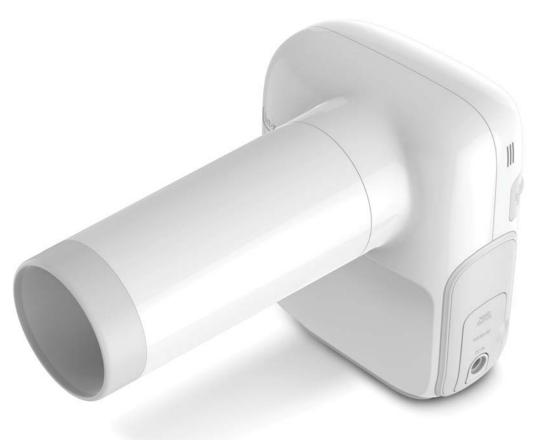

### Innovate Portability : PORT-X IV

All In One Portable X-ray

Wireless

LCD Full color

Battery Li polymer 22.2VDC, 1,000mAh

**Compact** 170 (W) x 138 (D) x 155 (H) mm

Twain

reddot award 2017

#### Compact and sharp portable X-ray

- Ergonomic design for one handed operation
- Lightweight and compact due to optimal tank design
- Image viewer with clear IPS LCD Screen \\ IPS
- Winner of Red Dot Award for Design 2017

#### All In one portable X-ray

- Straightforward process for image capture with intuitive icons and track ball
- · Seamless data transmission to PC & Mobile App and firmware upgrades via Wireless
- Multiple language support
- Patient and data management capabilities without a PC
- High-capacity battery capable of lasting all day without the need to recharge Li-polymer 22.2VDC, 1,000mAh

## Innovate Portability : PORT-X IV

All In One Portable X-ray