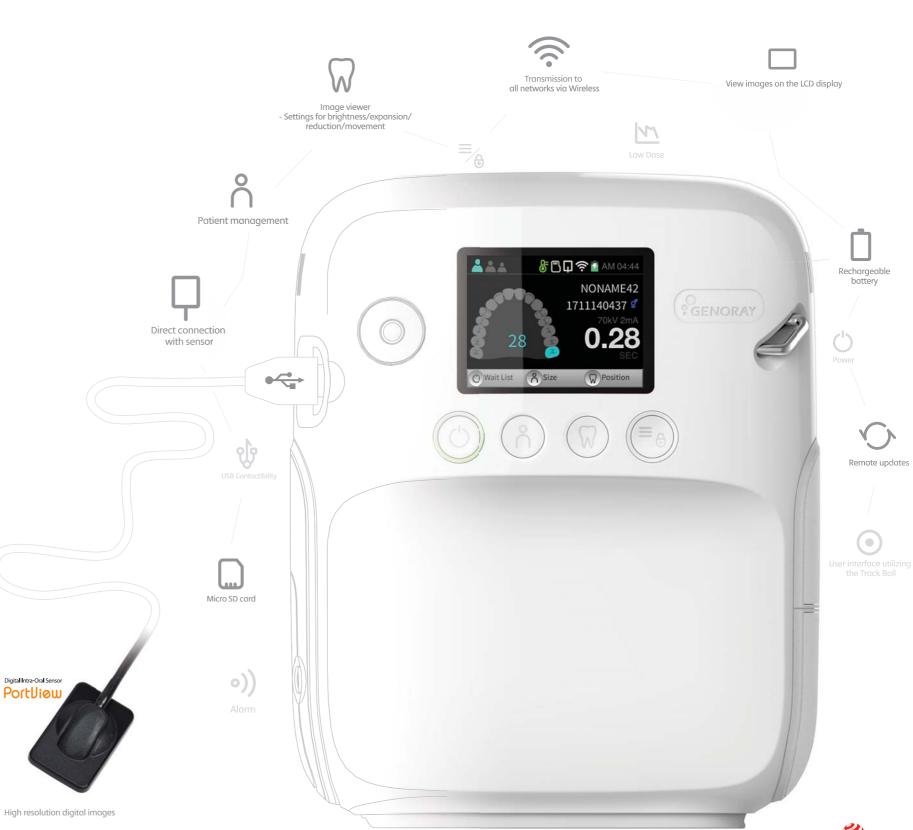

# All In One Portable X-ray

- Portable X-ray + I/O sensor integrated system
- Immediate image display on LCD with I/O sensor connections

#### Compact and sharp portable X-ray

- Ergonomic design for one handed operation
- Lightweight and compact due to optimal tank design
- Image viewer with clear IPS LCD Screen \\ IPS
- Winner of Red Dot Award for Design 2017

#### All In one portable X-ray

- Straightforward process for image capture with intuitive icons and track ball
- · Seamless data transmission to PC & Mobile App and firmware upgrades via Wireless
- Multiple language support
- Patient and data management capabilities without a PC
- High-capacity battery capable of lasting all day without the need to recharge Li-polymer 22.2VDC, 1,000mAh