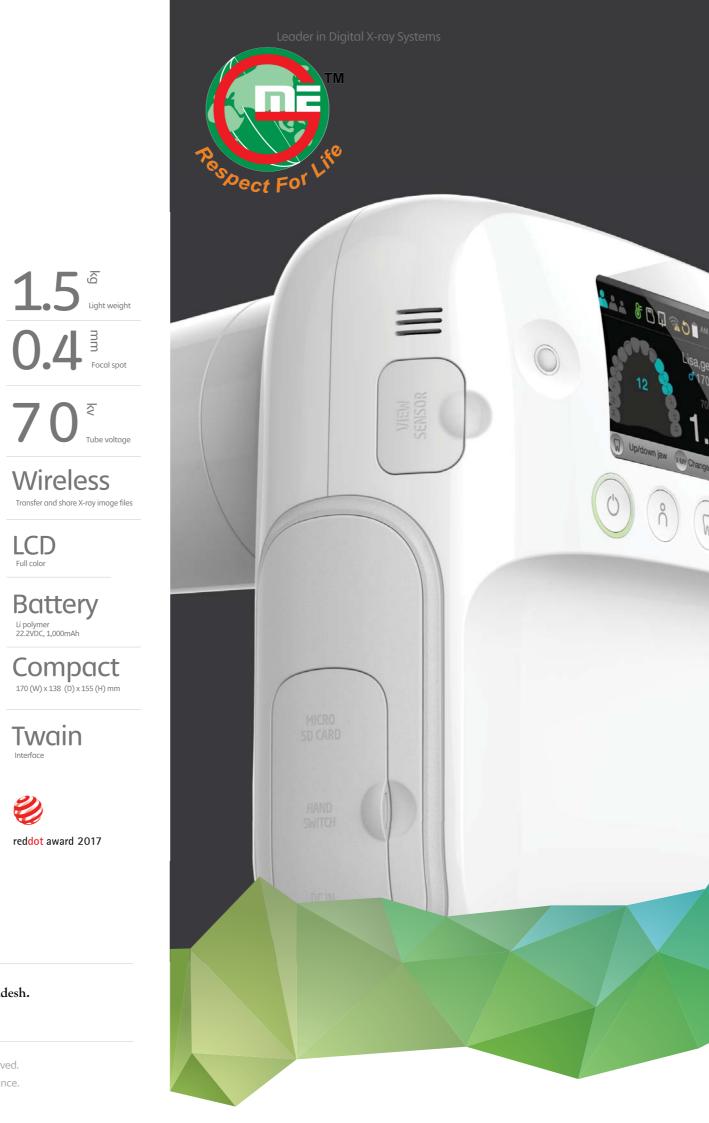

### Innovate Portability : PORT-X IV

All In One Portable X-ray

Wireless

LCD Full color

Battery Li polymer 22.2VDC, 1,000mAh

**Compact** 170 (W) x 138 (D) x 155 (H) mm

Twain

reddot award 2017

#### Compact and sharp portable X-ray

- Ergonomic design for one handed operation
- Lightweight and compact due to optimal tank design
- Image viewer with clear IPS LCD Screen \\ IPS
- Winner of Red Dot Award for Design 2017

#### All In one portable X-ray

- Straightforward process for image capture with intuitive icons and track ball
- · Seamless data transmission to PC & Mobile App and firmware upgrades via Wireless
- Multiple language support
- Patient and data management capabilities without a PC
- High-capacity battery capable of lasting all day without the need to recharge Li-polymer 22.2VDC, 1,000mAh