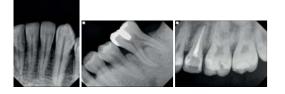

#### Superior image quality

 Crystal clear images from 0.4mm Focal spot and 70kv X-ray Tube

► Effect of focal spot size

Network structure