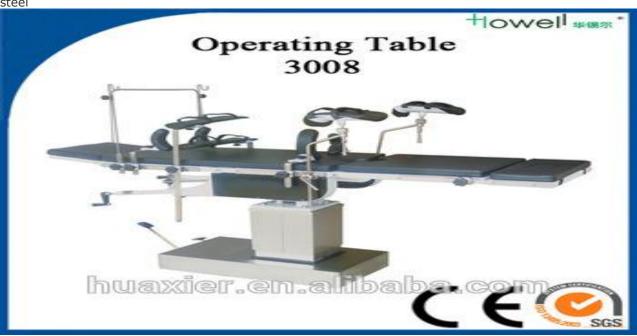

## **Operation table 3008**

The opration table 3008 is supplied for surgical operation of chest, abdomen, E. E. N. T., gynaecology and obstereics, orthopaedics department.

It is elevated by foot-oil pump, mechanical transmission are applied for head operation in other parts of the unit. The feet in lay-bar is made of stainless steel.

## v id="StyleTableProd">

| Item                              | Contents       |
|-----------------------------------|----------------|
| legth & wide                      | 2100mm x 480mm |
| max. & min. height                | 1045mm - 800mm |
| forward & backward                | > 35           |
| left & right                      | > 25°          |
| Oil pump Vertical of Oil pump     | 240mm          |
| head up & down                    | 90°            |
| back up> 85° back down> 10°       |                |
| elevating height of kidney bridge | > 120mm        |
| leg down                          | > 90°          |