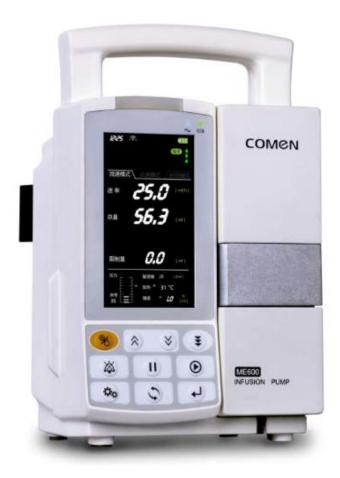

## **Infusion Pump**

- ➤ 4" large LCD display with big font can be seen clearly 5m away; Ergonomics operation interface make it easy to adjust and monitor the parameters so as to reduce
- ➤ Mistake operation.
- Flow Velocity Mode, Drop Rate Mode and Time Mode for wide range of applications.
- ➤ Micro infusion speed 0.1ml/h up to high speed 1500ml/h satisfies special clinic scenario including
- > Requirements for Neonatal.
- > Software adjusting function suit for any brand of infusion apparatus.
- Automatic light up upon door open for easy operation at night.
- ➤ 12 V DC power supply, nurse call interface available.
- Light weight: 1.8Kg.

Model: ME600 Origin: China

Manufacturer: Shenzhen Comen Medical Inst,