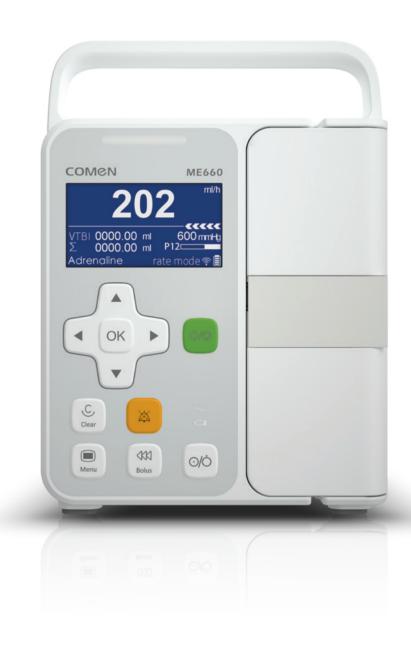

### ME660

### Enhanced Sensitivity and Accuracy with Strong Functionality.

0.01
Accurate increments

±4.5% Infusion accuracy<sup>[3]</sup> 20ul Bubble detection sensitivity

• Supports specialized accessories for infusion of medication, nutrition and blood.

#### 10 different working modes with wider setting ranges:

Rate/Time/Weight/Drip<sup>[1]</sup>/Dose Time/Intermittent/Ramp/Micro/First Dose/Sequential

- Safer for pediatric/neonatal use
- Smooth & flexible workflow up to 9 phases of ramp up/down and up to 10 sequential setups available
- Rates of up to **2000**ml/h
- Infusion Time up to ~ 100 hrs[2]