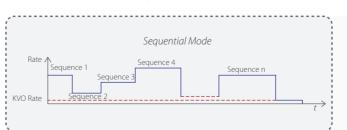

#### 10 different working modes with wider setting ranges:

Rate/Time/Weight/Drip<sup>[1]</sup>/Dose Time/Intermittent/Ramp/Micro/First Dose/Sequential

- Safer for pediatric/neonatal use
- Smooth & flexible workflow up to 9 phases of ramp up/down and up to 10 sequential setups available
- Rates of up to **2000**ml/h
- Infusion Time up to ~ 100 hrs[2]

Recommended for use when multiple drugs are infused sequentially or if a specific drug requires varying rates. (e.g. administration of Amiodarone in patients with atrial arrhythmias or stable ventricular tachycardias)