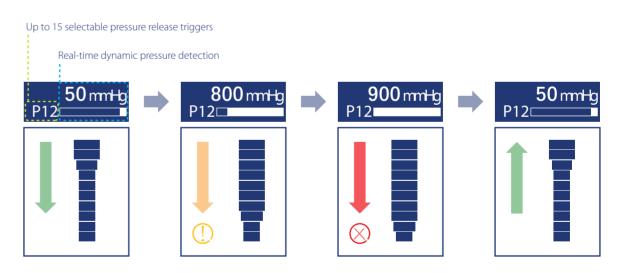

#### **Patented DPS System**

Dynamic Pressure Monitoring and Automatic Pressure Release system.

<sup>\*[4]</sup> Auto cumulant modes include: Recent cumulant/Timed cumulant/Interval cumulant/24h cumulant.