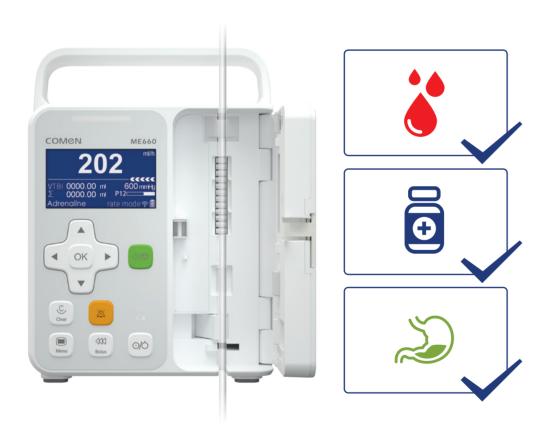

### ME660

### Enhanced Sensitivity and Accuracy with Strong Functionality.

0.01
Accurate increments

±4.5% Infusion accuracy<sup>[3]</sup> 20ul Bubble detection sensitivity

• Supports specialized accessories for infusion of medication, nutrition and blood.