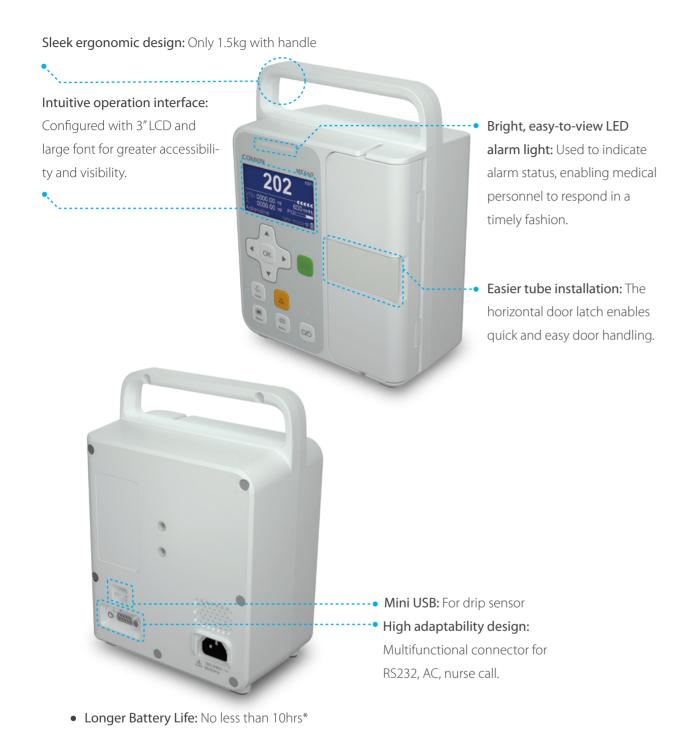

#### **Upgraded:**

Bigger screen. Lighter Weight

>>>> Wider flow rate ranges

Higher sensitivity and accuracy

Larger storage capacity

Longer battery endurance

#### Always Ready to Go.

#### Functionally Extensive. Clinically Inclusive.