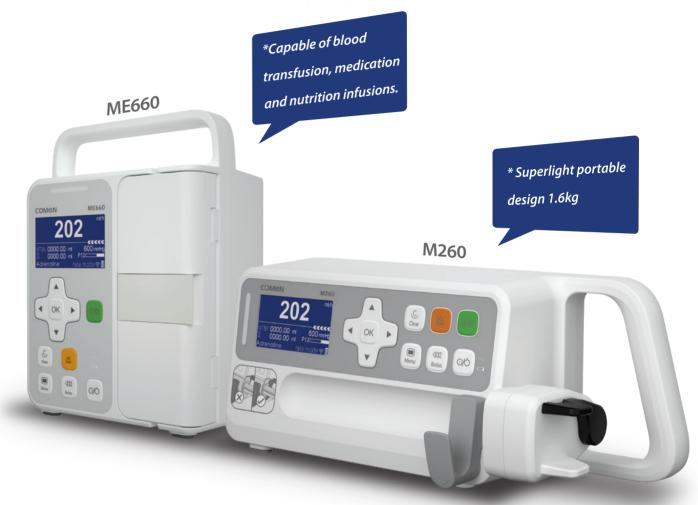

#### COMON



ME660 Infusion Pump



\*Under specific conditions.









#### Shenzhen Comen Medical Instruments Co., Ltd.

Add: Floor 10, Floor 11 and Section C of Floor 12 of Building 1A &Floor 1 to Floor 5 of Building 2, FIYTA Timepiece Building, Nanhuan Avenue, Matian Sub-district, Guangming District, Shenzhen, Guangdong, 518106,P.R. China Tel:+86-755-2640 8879 Fax:+86-755-2643 1232 Website: en.comen.com E-mail: info@szcomen.com

P/N: EN-ME660-8P-20220621-V1.0

# Our Latest Frugal Innovations Our next generation of economical pumps goes beyond cost.

**EN1789** certified for use during transport and E&R scenarios. Shielded from harsh environments with a validated **IP44** rating.





# What makes it new? It's the way you use it.



#### **Upgraded:**

Bigger screen. Lighter Weight

>>>> Wider flow rate ranges

Higher sensitivity and accuracy

Larger storage capacity

Longer battery endurance



## The New Multifunction Comprehensive Solution



#### Always Ready to Go.



#### Functionally Extensive. Clinically Inclusive.

#### 10 different working modes with wider setting ranges:

Rate/Time/Weight/Drip<sup>[1]</sup>/Dose Time/Intermittent/Ramp/Micro/First Dose/Sequential

- Safer for pediatric/neonatal use
- Smooth & flexible workflow up to 9 phases of ramp up/down and up to 10 sequential setups available
- Rates of up to **2000**ml/h
- Infusion Time up to ~ 100 hrs[2]







Recommended for use when multiple drugs are infused sequentially or if a specific drug requires varying rates. (e.g. administration of Amiod