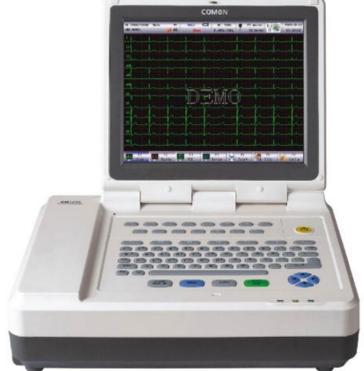

## CM-1200

CM 1200 folding-up 12.1" color TFT screen, provides multi-angle observation. Touch screen and hand-writing pen, enables you have easier operation control and quicker information input. CM1200 has multi-language interfaces selection, and multi-size recording paper selectable. Its intellectualized recording calibration system can solve the ECG paper jam, paper deflection problems completely. Also, with the advanced information-based solutions, CM1200 can

realize paperless report and long-distance diagnose. CM1200 is the world first-class standard 12-channel ECG machine

Shenzhen Comen Medical Instruments Co.,Ltd HeadquarterAdd:Floor7,Block5, 4th Industrial Park of Nanyou,Nanshan District,Shenzhen City 518052,China. E-mail : <u>service@szcomen.com</u>