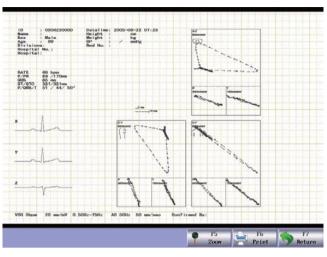

First using Cabrera Leads mode. < 2009 international Electrocardiograph standard and diagnose directory > recommends use this Leads mode, helpful for definition and calculating frontal plane axis of myocardial ischemia and Myocardial infarction, can improve determinant of infarction artery, fatalness evaluation, etc.