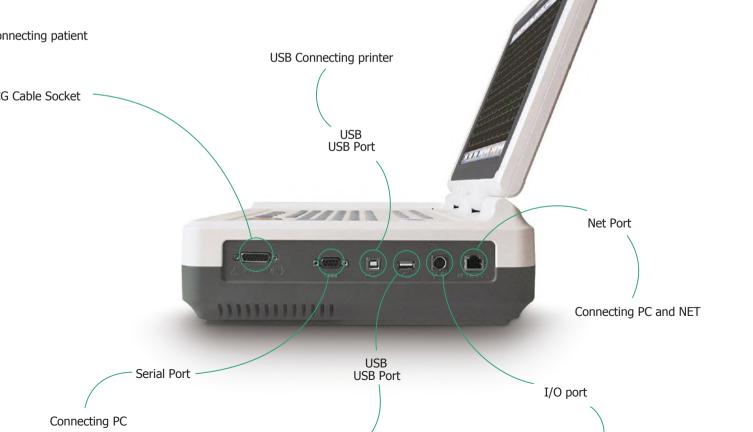

## Socket of CM1200

- USB socket to connect external printer. Support A4 paper
- 10000 ECGs internal memory, USB port for data transmission to expand memory

 Support ECG data management software, HL7 protocol, HIS & PACS system. Doctor can view ECG waveform and diagnosis report from computer directly

Connecting printer and USB

Alphanumeric keyboard, individual function button

DC and AC power supply, built-in rechargeable Lithium

Sleep mode to save energy and extend screen life

battery, up to 4 hours working time