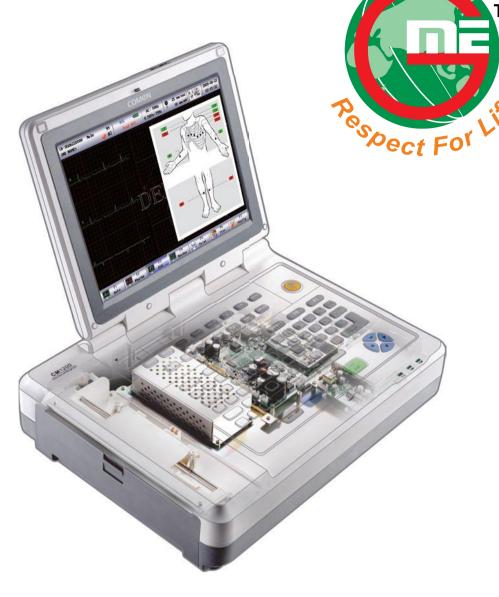

 CE standard quality, digital modular design and AI Alloy structure guarantee safety, stability and reliability

Lead status map to show ECG leads conductivity

Connecting external device

- Recording Calibration system
- High quality printing result
- Various recording paper compatible, 210mm, 216mm width