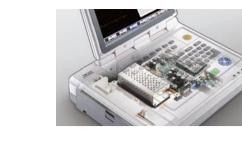

#### **Innovative Design, Excellent Performance, Unique Style**

CM1200 folding-up 12.1íí color LED screen, provides multi-angle observation. Touch screen enables you have easier operation control. CM1200 has multi-language interfaces selection, and multi-size recording paper selectable. The intellectualized recording calibration system solves the probelm of ECG paper jam, paper deflection completely. Also, with the advanced information-based solutions, CM1200 realize paperless report and long-distance diagnose. CM1200 is the world first-class standard 12-channel ECG machine.

 CE standard quality, digital modular design and AI Alloy structure guarantee safety, stability and reliability

Lead status map to show ECG leads conductivity

Connecting external device

- Recording Calibration system
- High quality printing result
- Various recording paper compatible, 210mm, 216mm width

Connecting printer and USB

Alphanumeric keyboard, individual function button

DC and AC power supply, built-in rechargeable Lithium

Sleep mode to save energy and extend screen life

battery, up to 4 hours working time