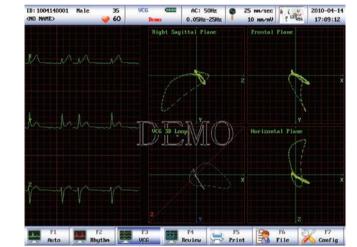

# VCG Technology

- Diagnosis of coronary heart disease
- Diagnosis of atrial & ventricular enlargement
- Differential diagnosis of bundle branch blocks(BBB)
- Differential diagnosis of arrhythmia

First using Cabrera Leads mode. < 2009 international Electrocardiograph standard and diagnose directory > recommends use this Leads mode, helpful for definition and calculating frontal plane axis of myocardial ischemia and Myocardial infarction, can improve determinant of infarction artery, fatalness evaluation, etc.