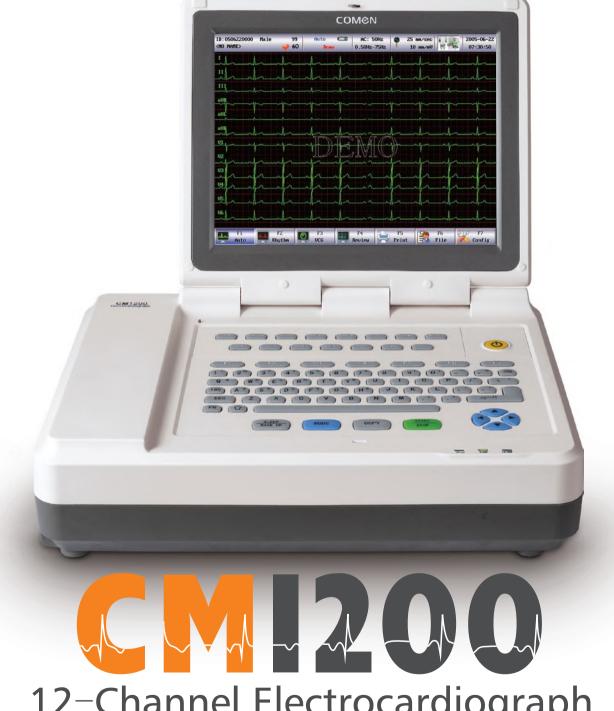

## COMON

12-Channel Electrocardiograph

# 12-Channel Electrocardiograph

#### **Innovative Design, Excellent Performance, Unique Style**

CM1200 folding-up 12.1íí color LED screen, provides multi-angle observation. Touch screen enables you have easier operation control. CM1200 has multi-language interfaces selection, and multi-size recording paper selectable. The intellectualized recording calibration system solves the probelm of ECG paper jam, paper deflection completely. Also, with the advanced information-based solutions, CM1200 realize paperless report and long-distance diagnose. CM1200 is the world first-class standard 12-channel ECG machine.