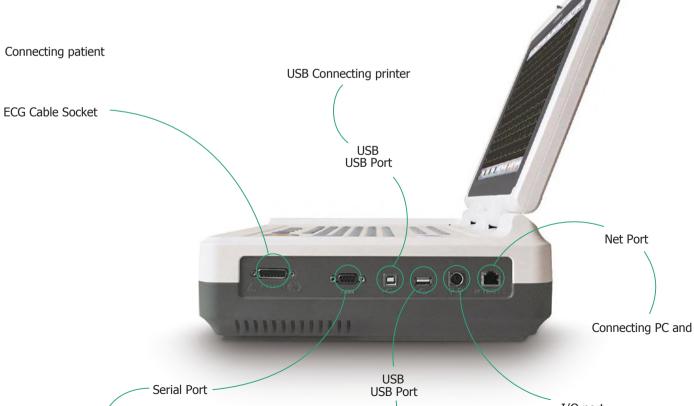

## Socket of CM1200

- USB socket to connect external printer. Support A4 paper
- 10000 ECGs internal memory, USB port for data transmission to expand memory

 Support ECG data management software, HL7 protocol, HIS & PACS system. Doctor can view ECG waveform and diagnosis report from computer directly

Connecting printer and USB

Alphanumeric keyboard, individual function button

DC and AC power supply, built-in rechargeable Lithium

Sleep mode to save energy and extend screen life

battery, up to 4 hours working time