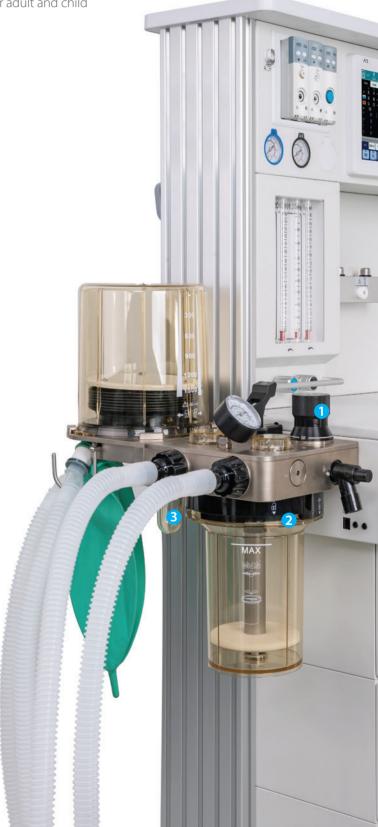

In manual mode, the APL valve exhausts quickly and relieves instantly the pressure to the lowest value, making the operation more efficient!

2 The breathing circuit adopts advanced by-pass technology, which can be changed during the operation without leakage problems.

3 The fixed structure of the water cup reduces the risk of accidental operation.