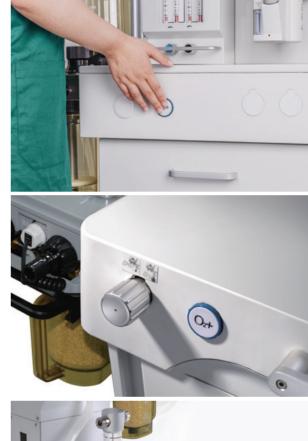

### Flush O2

Provides high flow oxygen to patient after sputum suction during long time surgery.