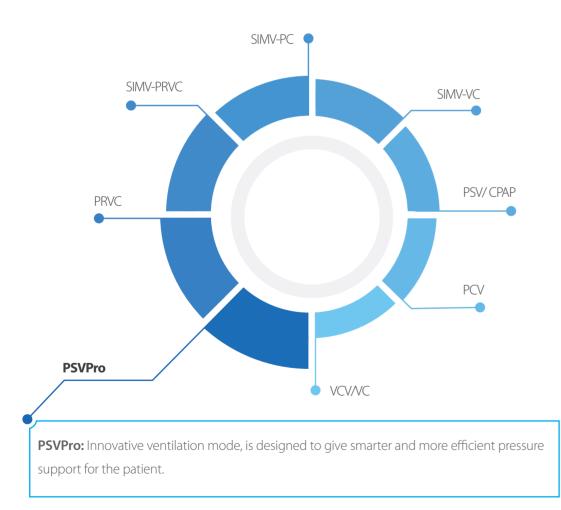

# Comprehensive **Ventilation Support**

Various ventilation modes satisfy different clinical needs of patients during the perioperation, and provide patients with comfortable, safe and efficient ventilation support.