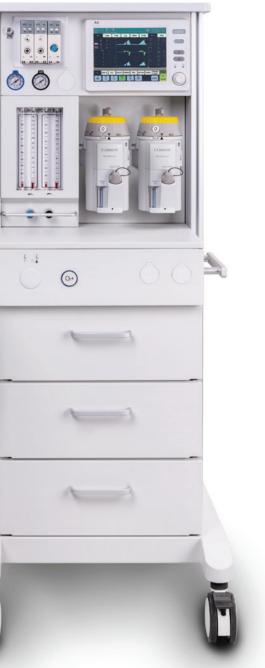

# Comprehensive **Ventilation Support**

Various ventilation modes satisfy different clinical needs of patients during the perioperation, and provide patients with comfortable, safe and efficient ventilation support.