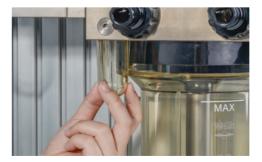

3 The fixed structure of the water cup reduces the risk of accidental operation.