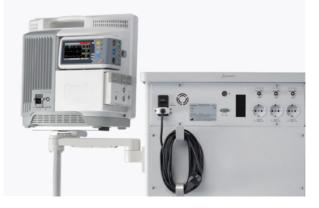

#### AGSS

Helps the anesthesia machine to exhaust waste gas, prevents the machine from the high pressure of hospital's negative pressure system

**Mounted rail** supports external GCX bracket COMEN's patient monitor optional