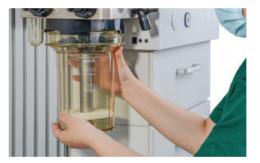

In manual mode, the APL valve exhausts quickly and relieves instantly the pressure to the lowest value, making the operation more efficient!

2 The breathing circuit adopts advanced by-pass technology, which can be changed during the operation without leakage problems.

3 The fixed structure of the water cup reduces the risk of accidental operation.