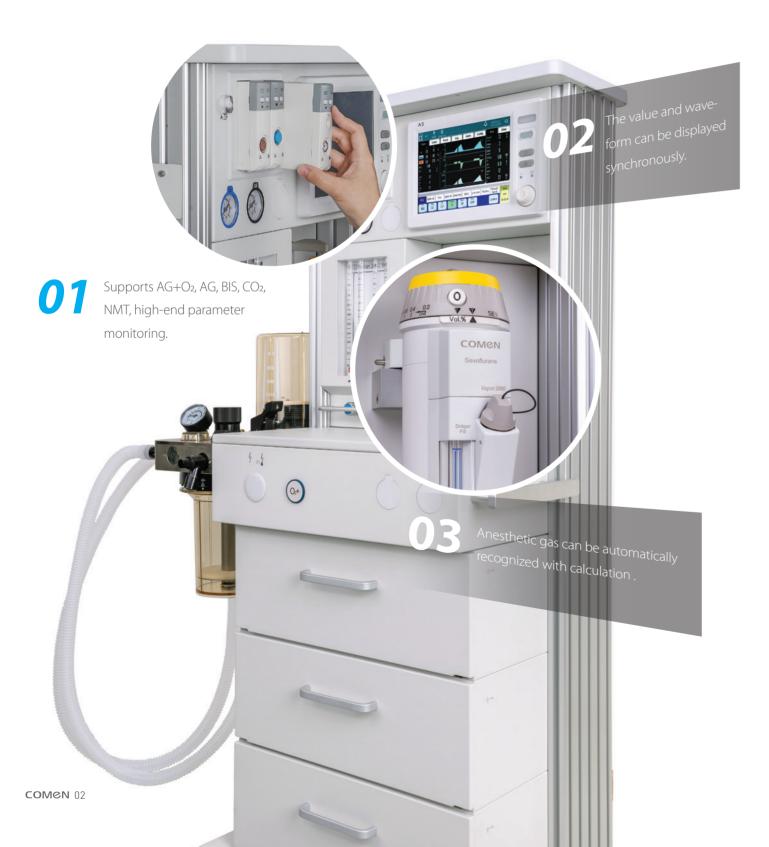

# Smart Modular Design

### Three-slot modular design

# **Unlimited Possibilities**