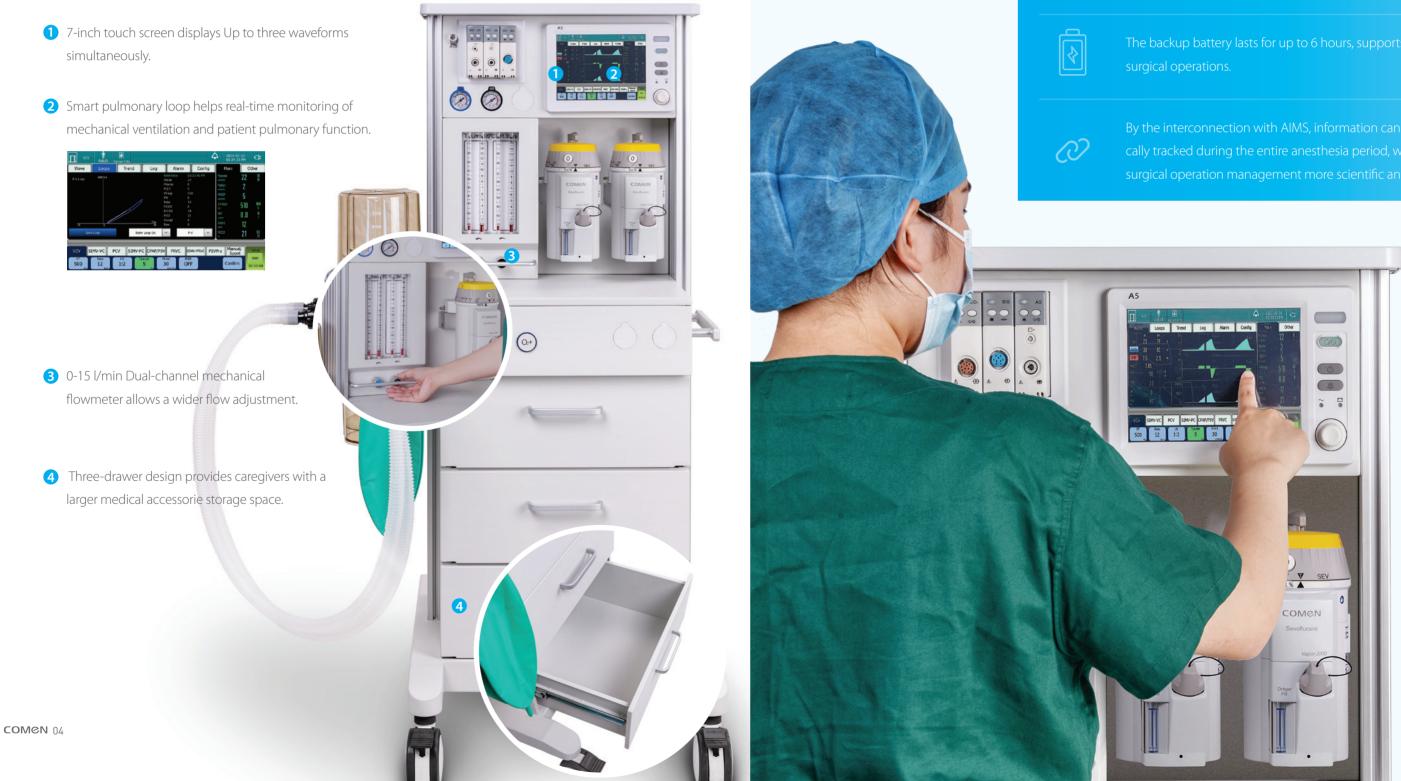

# Comprehensive **Ventilation Support**

Various ventilation modes satisfy different clinical needs of patients during the perioperation, and provide patients with comfortable, safe and efficient ventilation support.

## **Compact & Precise**

The highly integrated breathing circuit design reduces the air resistance of the breathing circuit, and combines with the fresh gas compensation technology to provide much more precise ventilation for adult and child patients.

In manual mode, the APL valve exhausts quickly and relieves instantly the pressure to the lowest value, making the operation more efficient!

2 The breathing circuit adopts advanced by-pass technology, which can be changed during the operation without leakage problems.

3 The fixed structure of the water cup reduces the risk of accidental operation.